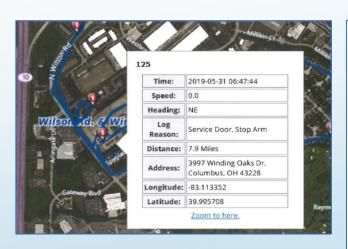

- ZONAR: TRIPS
  - Track bus actions
    - Stop and start locations and times
    - Safety (display reds)
    - Door
    - Parking Brake
    - Mileage-odometer tracking
    - Speed
    - Stop times
    - Paths