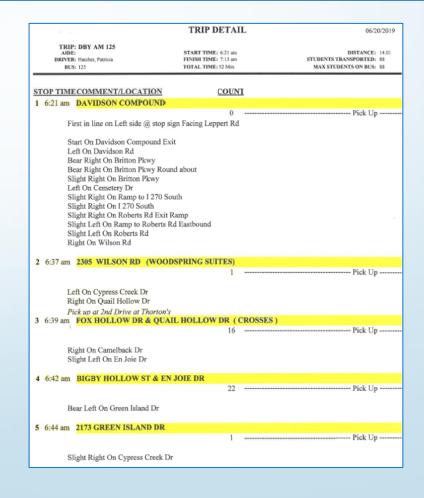

- ZONAR: TRIPS
  - Track bus actions
    - Stop and start locations and times
    - Safety (display reds)
    - Door
    - Parking Brake
    - Mileage-odometer tracking
    - Speed
    - Stop times
    - Paths