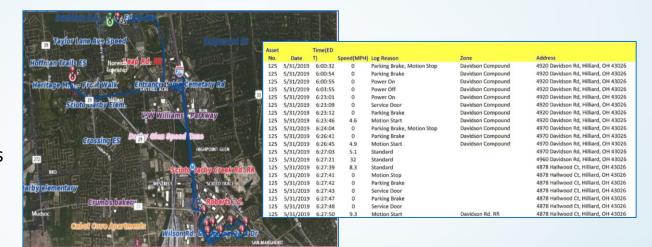

- ZONAR: TRIPS
  - Track bus actions
    - Stop and start locations and times
    - Safety (display reds)
    - Door
    - Parking Brake
    - Mileage-odometer tracking
    - Speed
    - Stop times
    - Paths