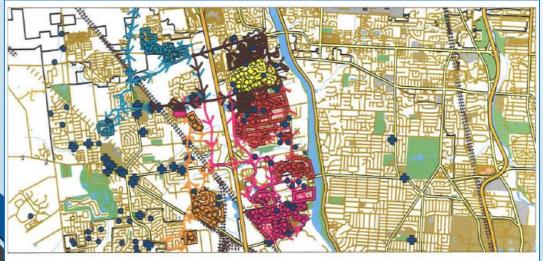

| 54 (6)        | 64 (10)       |

<sup>\*</sup> The number in parentheses indicates the number of seats that have three (3) students to a seat to obtain the target seating capacity.

4/18/16

- Transfinder-Routefinder PRO
  - Maps
  - Boundaries
    - Display routes
      - Paths, quickest paths
    - Stops locations and Student assignments
      - Auto Assigns students based on attendance boundaries
      - Manually assign students based on Shared Parenting and Child Care needs (exceptions to home busing)
      - Allows us to check on unassigned students (daily)
    - Student Counts
      - Target 90 HS students per bus
      - Exclude Jrs & Srs from counts (drivers)
      - Adding daycare will give true accurate counts of busing needs





**Stop Pools** 



Stop Pools w/routes



#### This helps us to auto-assign when students bump up a grade



- ZONAR
  - Pre-trip Buses see the Dashboard
    - Wand to pre-trip buses
      - Student checks (Post-check):
        - Insure they go to the back of the bus and check for students at end of the route
      - Mechanical Issues/repairs

| Diag | mostics |                     |     |       |      |       |        |        |            |          |                                                                                          |
|------|---------|---------------------|-----|-------|------|-------|--------|--------|------------|----------|------------------------------------------------------------------------------------------|
|      | Asset   | Date/Time           | Mil | Check | Step | Туре  | SA MID | SPN FM |