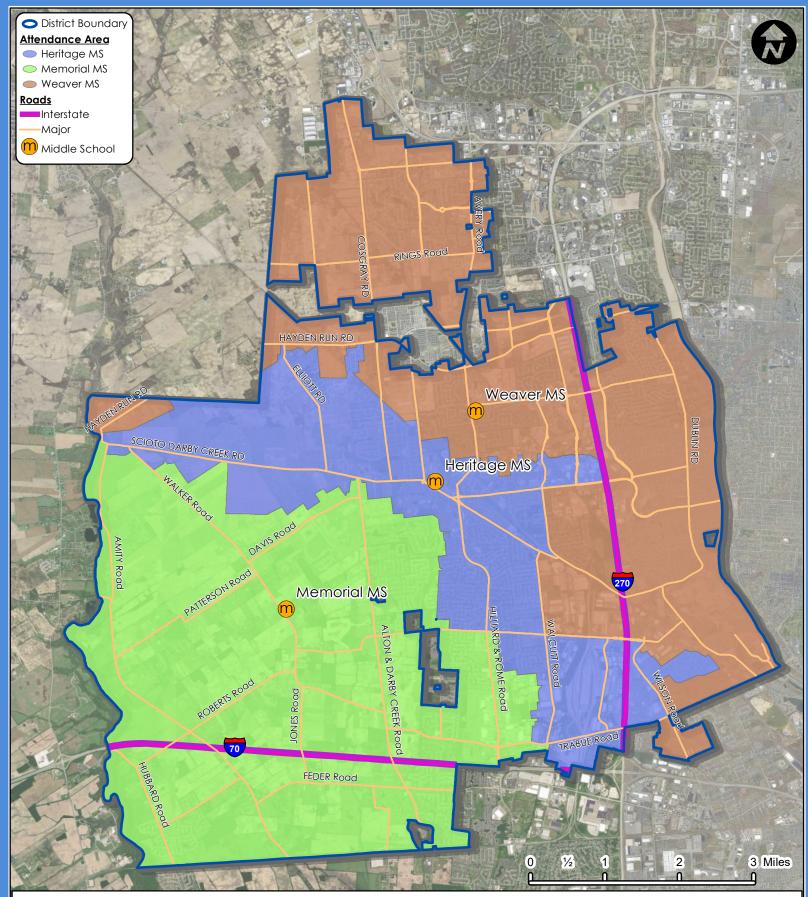

## HILLIARD CITY SCHOOLS Middle School Attendance Boundaries, 2025–26 School Year

This map is used to give a rough portrayal of the Hilliard City School District boundaries. However, there are small pockets within the blue outline that are not within the boundaries of the Hilliard City School District. Please contact the Operations Department at (614) 921-7013 with any questions about specific building assignments.