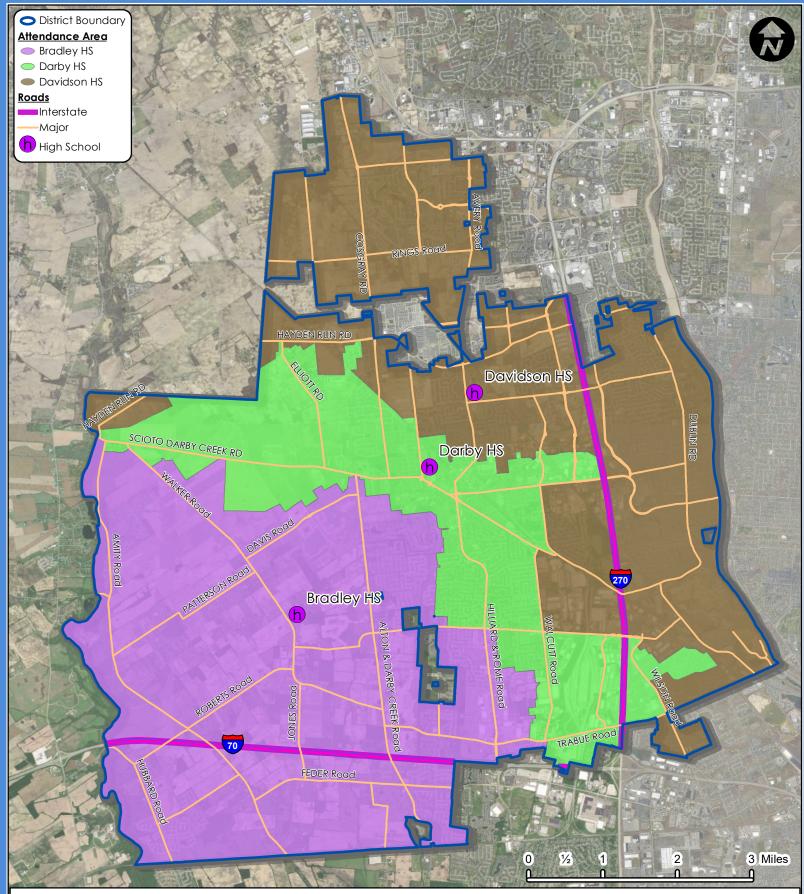

## HILLIARD CITY SCHOOLS High School Attendance Boundaries, 2025–26 School Year

This map is used to give a rough portrayal of the Hilliard City School District boundaries. However, there are small pockets within the blue outline that are not within the boundaries of the Hilliard City School District. Please contact the Operations Department at (614) 921-7013 with any questions about specific building assignments.