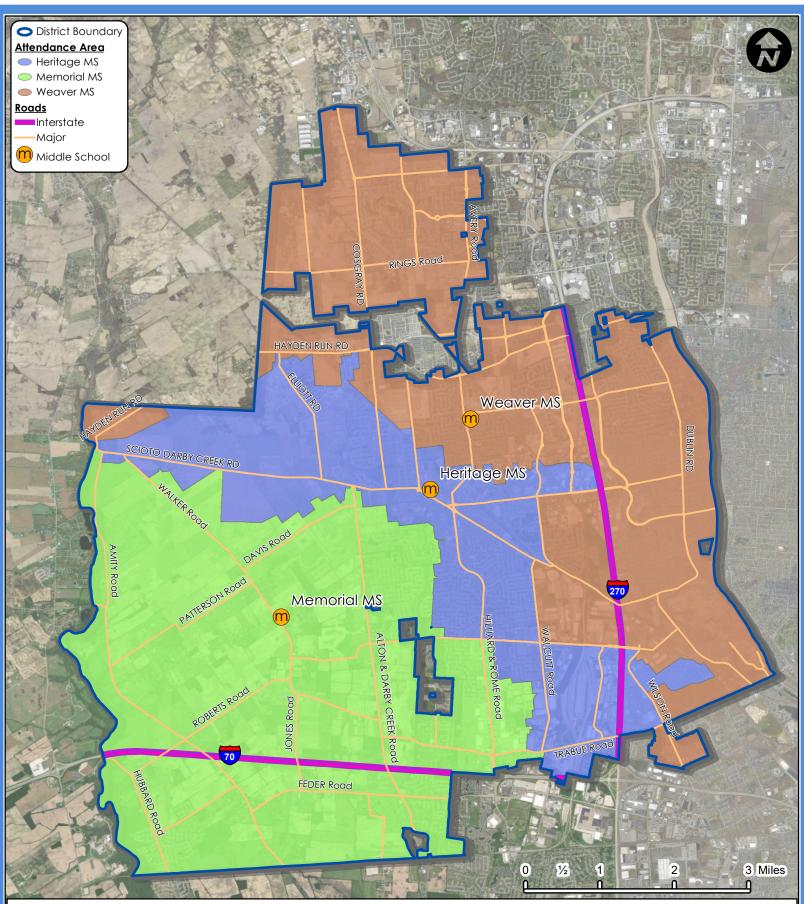

This map is used to give a rough portrayal of the Hilliard City School District boundaries. However, there are small pockets within the blue outline that are not within the boundaries of the Hilliard City School District. Please contact the Operations Department at (614) 921-7013 with any questions about specific building assignments.