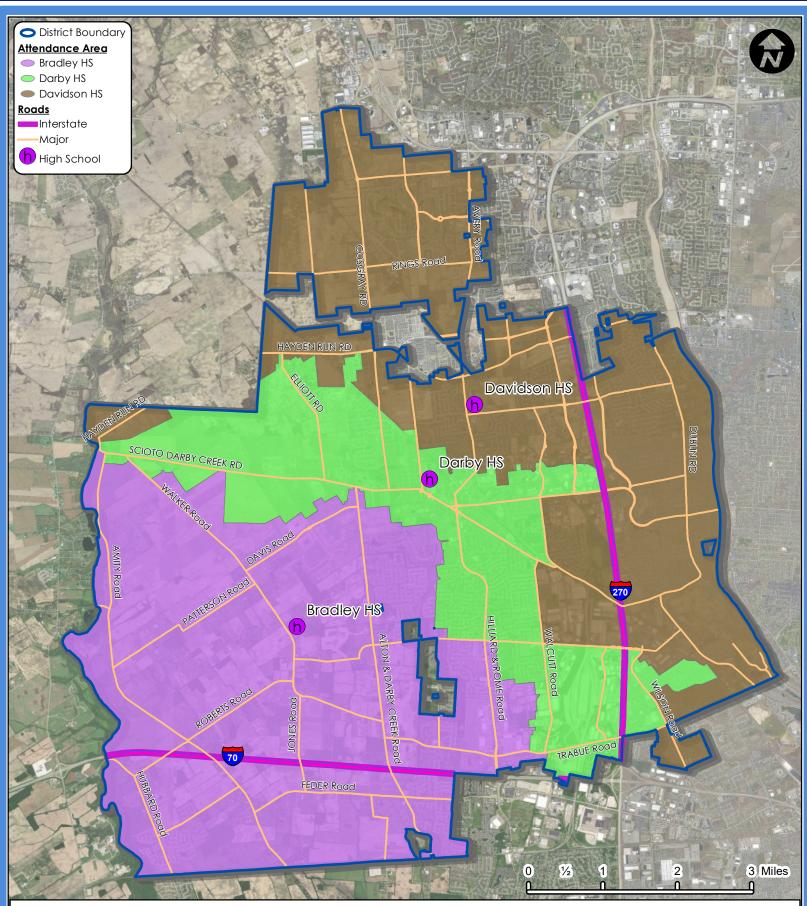

This map is used to give a rough portrayal of the Hilliard City School District boundaries. However, there are small pockets within the blue outline that are not within the boundaries of the Hilliard City School District. Please contact the Operations Department at (614) 921-7013 with any questions about specific building assignments.