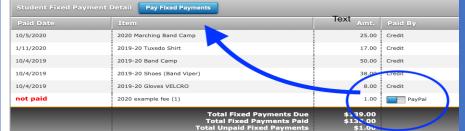

| <ol> <li>Enter your stud<br/>student's emai</li> <li>If you have any question</li> </ol>                                                                                                                                                                                                                                                                                                                                                                                                                                                                                                                                                                                                                                                                                                                                                                                                                                                                                                                                                                                                                                                                                                                                                                                                                                                                                                                                                                                                                                                                                                                                                                                                                                                                                                                                                                                                                                                                                                                                 | ol code: <b>DavidsonMusic</b><br>dent's password (The first<br>I and charms will send you<br>ns about CHARMS please<br><b>idsonCHARMS@gma</b>                                                                 | a link to chang<br>contact                                                       |                                                                                                                     | <b>C</b>                  | Charms Office Assistant<br>Teacher/Helper Parents/Students/Members<br>DavidsonMusid<br>Enter Parent Area                                        |
|--------------------------------------------------------------------------------------------------------------------------------------------------------------------------------------------------------------------------------------------------------------------------------------------------------------------------------------------------------------------------------------------------------------------------------------------------------------------------------------------------------------------------------------------------------------------------------------------------------------------------------------------------------------------------------------------------------------------------------------------------------------------------------------------------------------------------------------------------------------------------------------------------------------------------------------------------------------------------------------------------------------------------------------------------------------------------------------------------------------------------------------------------------------------------------------------------------------------------------------------------------------------------------------------------------------------------------------------------------------------------------------------------------------------------------------------------------------------------------------------------------------------------------------------------------------------------------------------------------------------------------------------------------------------------------------------------------------------------------------------------------------------------------------------------------------------------------------------------------------------------------------------------------------------------------------------------------------------------------------------------------------------------|---------------------------------------------------------------------------------------------------------------------------------------------------------------------------------------------------------------|----------------------------------------------------------------------------------|---------------------------------------------------------------------------------------------------------------------|---------------------------|-------------------------------------------------------------------------------------------------------------------------------------------------|
| CALENDAR VOLUNTEERS PAAL DIRECT<br>EXIT CHARNES<br>STATEMENT<br>Student Area Password: (Case ensiti<br>Enter Sho<br>If this is the first time you have logged in t/ Charr<br>your ID number.                                                                                                                                                                                                                                                                                                                                                                                                                                                                                                                                                                                                                                                                                                                                                                                                                                                                                                                                                                                                                                                                                                                                                                                                                                                                                                                                                                                                                                                                                                                                                                                                                                                                                                                                                                                                                             | THAT YOUR USE OF OUR WEBSITE AND ANY SI<br>vel)<br>v Hint                                                                                                                                                     |                                                                                  | CHARMS OFFICE AS<br>PARENT/STUD<br>HMB DAVIDSO<br>OUR TERMS OF USE AND PRIVACY<br>Ion-Parent Volunteer ID:<br>Enter | u.                        | NOTE: By using this product you agree that your<br>use of our website and any services are subject to<br>our Terms of Use and Privacy Statement |
| HOME       CALENDAR       VOLUNTEERS         EXTT CHARMS         Image: Comparison of the state of | J AGREE THAT YOUR USE OF OUR WEBSITE<br>DENTS USING CHARMS? YOU CAN NOW LINK THEM<br>List Volunteer Email Staff<br>eck your statement<br>d PAY FOR ITEMS<br>lected information and ADD<br>information and ADD | BY CLICKING THE "MULTIPL<br>Handouts & Files<br>Music                            |                                                                                                                     | der a show<br>hirt or DVD | email:<br>DavidsonCharms@gmail.com<br>and request a password reset.<br>Password requirements:<br>• At least 8 characters                        |
| 1/11/2020         2019-24           10/4/2019         2019-24           10/4/2019         2019-24           10/4/2019         2019-24           10/4/2019         2019-24                                                                                                                                                                                                                                                                                                                                                                                                                                                                                                                                                                                                                                                                                                                                                                                                                                                                                                                                                                                                                                                                                                                                                                                                                                                                                                                                                                                                                                                                                                                                                                                                                                                                                                                                                                                                                                                | ent Detail Pay Fixed Payments<br>Anni<br>arching Band Camp 25.0<br>0 Tuxedo Shirt 17.0<br>0 Band Camp 50.0<br>0 Shoes (Band Viper) 38.0<br>0 Gloves VELCRO 8.0<br>rample fee (1) 1.0                          | t. Paid By<br>Credit<br>Credit<br>Credit<br>Credit<br>Credit<br>Credit<br>Credit | Dep. Num<br>S<br>this slider firsts<br>S<br>S                                                                       |                           | TIP: Both students and<br>adults use the same account<br>so the password should be<br>something you both can<br>remember                        |