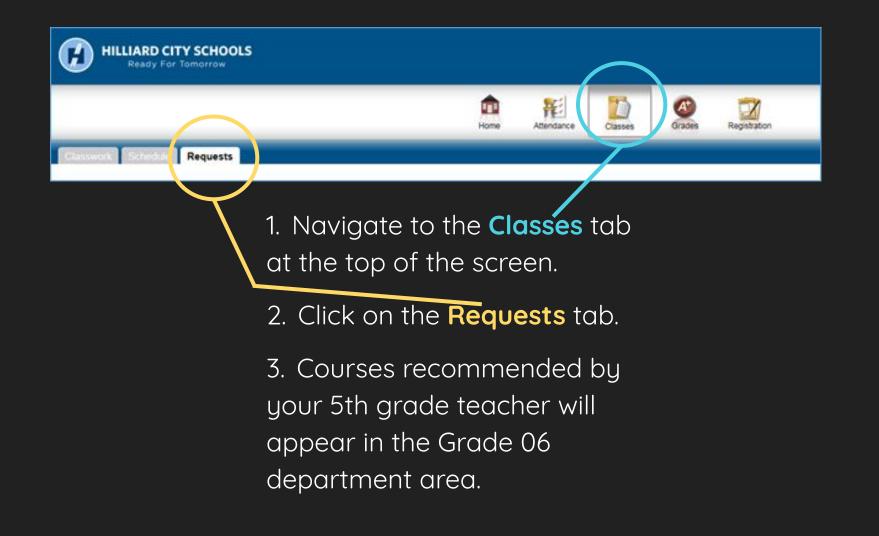

### **6th Grade Course Requests**

Go to the Home Access App on your ipad and open it up.

Log into Home Access using your **student** district login/password. (parent logins won't work.)

Click the **Edit icon** for the Grade 06 department area to choose course(s).