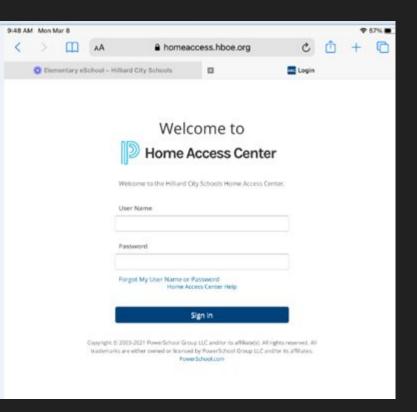

### **6th Grade Course Requests**

Go to the Home Access App on your ipad and open it up.

Log into Home Access using your **student** district login/password. (parent logins won't work.)

Click the **Edit icon** for the Grade 06 department area to choose course(s).