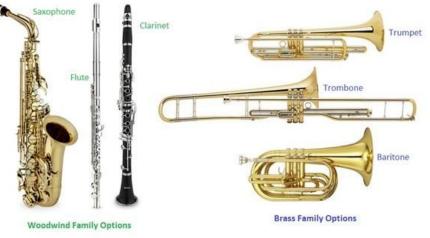

#### Course Status Key: 🕖 Required 🔾 Suggested 🛋 Locked 🛞 Incomplete Prerequisite 🧿 Alternate Request

| est | Description             | Course | Credit |
|-----|-------------------------|--------|--------|
|     | Language Arts 6         | 306000 | 2.0000 |
|     | Math 6                  | 506000 | 1.0000 |
|     | Science 6               | 556000 | 1.0000 |
|     | Social Studies 6        | 606000 | 1.0000 |
|     | Accelerated Math 7      | 500200 | 1.0000 |
|     | Active Leaders Block    | 80BL03 | 1.0000 |
|     | Band - Baritone         | 655800 | 2.0000 |
|     | Band - Clarinet         | 655300 | 2.0000 |
|     | Band - Flute            | 655100 | 2.0000 |
|     | Band - French Horn      | 655600 | 2.0000 |
|     | Band - Percussion       | 655110 | 2.0000 |
|     | Band - Saxophone        | 655400 | 2.0000 |
|     | Band - Trombone         | 655700 | 2.0000 |
|     | Band - Trumpet          | 655500 | 2.0000 |
|     | Choir                   | 656000 | 2.0000 |
|     | Creative Citizens Block | 80BL02 | 1.0000 |
|     | Digital Art and Design  | 106050 | 1.0000 |
|     | Future Ready Block      | 80BL01 | 1.0000 |
|     | Honors Language Arts 6  | 307000 | 2.0000 |
|     | Honors Math 6           | 506200 | 1.0000 |
|     | Music in Action         | 659000 | 1.0000 |
|     | Orchestra - Bass        | 657300 | 2.0000 |
|     | Orchestra - Cello       | 657400 | 2.0000 |
|     | Orchestra - Viola       | 657200 | 2.0000 |
|     | Orchestra - Violin      | 657100 | 2.0000 |
|     | Physical Education      | 456000 | 1.0000 |
|     | Visual Art              | 106000 | 1.0000 |

If you did NOT attend a band or orchestra fitting and do not know which instrument to choose, please scan the QR code for next steps.

Viola

Violin