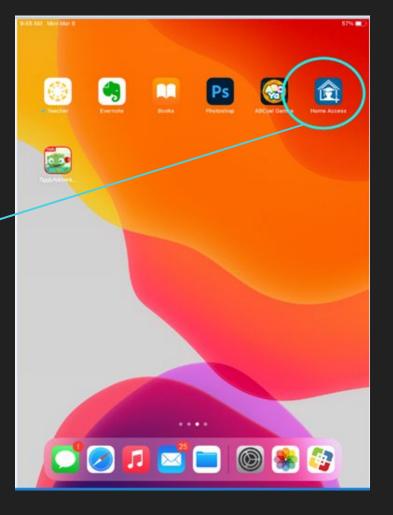

### **6th Grade Course Requests**

Go to the Home Access App on your ipad and open it up.

Log into Home Access using your **student** district login/password. (parent logins won't work.)

Click the **Edit icon** for the Grade 06 department area to choose course(s).