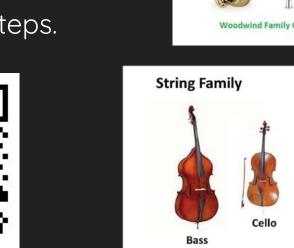

If you did NOT attend a band or orchestra fitting and do not know which instrument to choose, please scan the QR code for next steps.

Viola

Violin