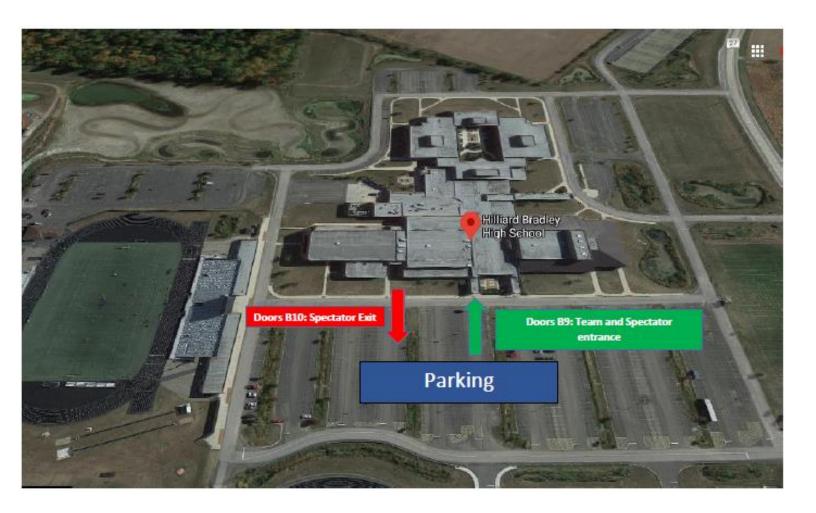

## **Hilliard Bradley COVID Protocols - Gym**

- 1. Teams will take temperatures and perform a symptom check prior to arriving at the school.
- 2. All coaches must wear face coverings at all times.
- 3. All athletes must wear face coverings when not on the court of play except for one of the reasons stated in the Director's Order for Facial Coverings.
- 4. All coaches and athletes will maintain 6 feet of social distancing when necessary.
- 5. Please make sure your athletes come dressed for competition. There will not be locker room access.
- 6. Teams can place their things and sit socially distanced in the bleachers at the end of the gym.
- 7. There will be no concessions offered.
- 8. Please have all team personnel sanitize their hands upon entry to the building/stadium. There will be a sanitizing station provided upon entry.
- 9. All team personnel will enter and exit B9 (See Map).
- 10. All spectators will enter B9 and will exit B10 (See Map).
- 11. All spectators will wear masks while at our facilities.
- 12. All spectators will conduct daily symptom checks prior to arriving. If the spectator has any symptoms, please stay at home.
- 13. All spectators will leave immediately following the game and meet their athletes in the parking lot. There will be no gathering in the gymnasium before, during, or after the event.
- 14. Seats are socially distanced 6 feet apart. Spectators that are family members may sit together but please keep 6-foot distance between different groups of spectators.
- 15. There will be no tickets sold at the gate. All tickets will be sold online. All tickets will be \$7 + a service fee. Please see the attached link for visiting tickets:

<u>All Freshman Volleyball Spectators:</u> Enter B9 doors, show ticket, and turn left down the hallway towards the field house. You will exit through B10 doors (RED on map).

<u>Visiting JV/V Volleyball Spectators:</u> Enter B9 doors, show ticket, turn left and go up the stairwell towards the balcony. You will exit the opposite stairwell and leave the building through the B10 doors (RED on map).

<u>Home JV/V Spectators</u>: Enter B9 doors, show ticket, walk straight past the trophy case and turn left to sit in the lower level bleachers. You will exit the same way you came through B9 doors (GREEN on map).