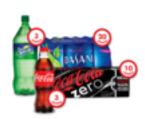

#### **Coke Rewards**

Codes can be found on your favorite Coca-Cola brand's packaging. Check underneath the cap, inside the tear-off of 12-packs and inside the wrap on multi-packs.

Send the caps and codes to school with the BoxTops and we'll enter them online.

The codes are found on most Coca-Cola brands including Dasani, and Powerade, etc.